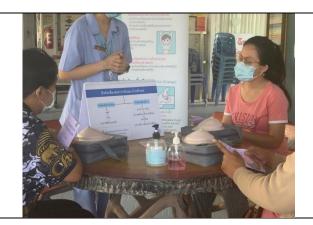

## [6.4] Total Research Funds Dedicated to Sustainability Research (in US Dollars)

1. Breast Self- Screening Project

2. Mental Health Nursing Care Project

3. Community Health Nursing Care Project

Put your university logo here

4. Child and Adolescent Nursing Care Project

5. Maternal Infant and Midwifery Nursing Care Project

6. Adult anf Eldery Nursing Project