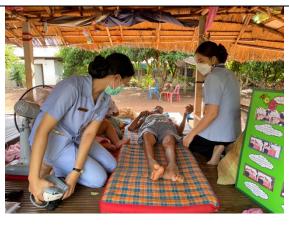

## [6.4] Total Research Funds Dedicated to Sustainability Research (in US Dollars)

1. Breast Self- Screening Project

2. Mental Health Nursing Care Project

3. Community Health Nursing Care Project

Put your university logo here

4. Child and Adolescent Nursing Care Project

5. Maternal Infant and Midwifery Nursing Care Project

6. Adult anf Eldery Nursing Project