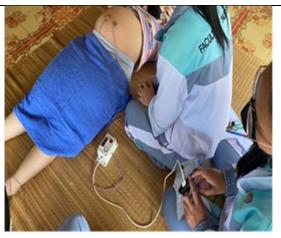

## [6.4] Total Research Funds Dedicated to Sustainability Research (in US Dollars)

1. Breast Self- Screening Project

2. Mental Health Nursing Care Project

3. Community Health Nursing Care Project

Put your university logo here