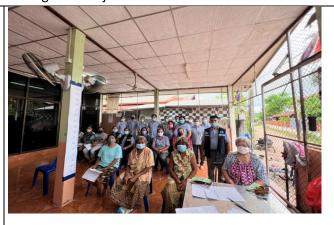

## [6.4] Total Research Funds Dedicated to Sustainability Research (in US Dollars)

1. Breast Self- Screening Project

2. Mental Health Nursing Care Project

3. Community Health Nursing Care Project

Put your university logo here

4. Child and Adolescent Nursing Care Project

5. Maternal Infant and Midwifery Nursing Care Project

6. Adult anf Eldery Nursing Project