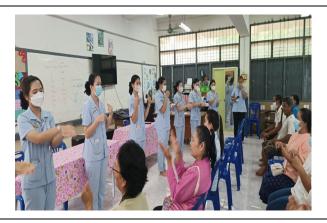

## [6.4] Total Research Funds Dedicated to Sustainability Research (in US Dollars)

1. Breast Self- Screening Project

2. Mental Health Nursing Care Project

3. Community Health Nursing Care Project

Put your university logo here

4. Child and Adolescent Nursing Care Project

5. Maternal Infant and Midwifery Nursing Care Project

6. Adult anf Eldery Nursing Project