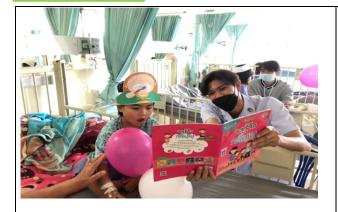

## [6.4] Total Research Funds Dedicated to Sustainability Research (in US Dollars)

1. Breast Self- Screening Project

2. Mental Health Nursing Care Project

3. Community Health Nursing Care Project

Put your university logo here