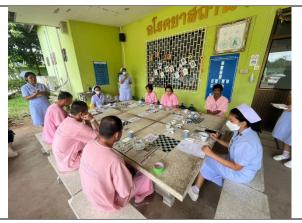

## [6.4] Total Research Funds Dedicated to Sustainability Research (in US Dollars)

1. Breast Self- Screening Project

2. Mental Health Nursing Care Project

3. Community Health Nursing Care Project

Put your university logo here

4. Child and Adolescent Nursing Care Project

5. Maternal Infant and Midwifery Nursing Care Project

6. Adult anf Eldery Nursing Project