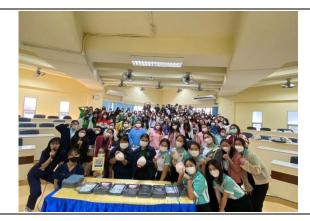

## [6.4] Total Research Funds Dedicated to Sustainability Research (in US Dollars)

1. Breast Self- Screening Project

2. Mental Health Nursing Care Project

3. Community Health Nursing Care Project

Put your university logo here

4. Child and Adolescent Nursing Care Project

5. Maternal Infant and Midwifery Nursing Care Project

6. Adult anf Eldery Nursing Project